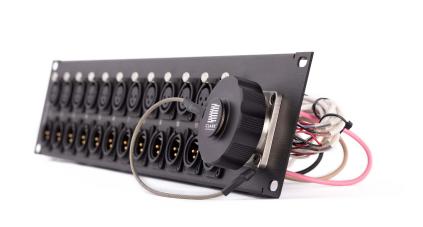

## **DT12 Series Panel**

## 19" Pre-loaded and Pre-wired Parallel DT12 Panel

12 Male, 12 Female Gold pin XLR's

DT12 to XLR's wired parallel

Custom engraving included

Black Anodized or Stainless Steel

Clark Exclusive DT12 Connector

Neutrik XLR's

Part Number: X-DT12-(Panel type)-PANEL-1(Gender)

Description: Pre-wired DT12 Panel

Standard: Height: 2RL

Connectors: Clark Brand DT12, Neutrik Brand DL Black/Gold Series

Options: Panel Type: (blank) = Black Anodized Aluminum, SS = Stainless Steel

## Specifications

| Connectors                                                                 | Panel Dimentions  | Material and Finish                  | Text                                                                |
|----------------------------------------------------------------------------|-------------------|--------------------------------------|---------------------------------------------------------------------|
| NC3FD-L-B-1<br>NC3MD-L-B-1<br>DT12-F-PM (with cap)<br>DT12-M-PM (with cap) | 2RU: 19"W x 3.5"H | Anodized Aluminum or Stainless Steel | Anodized = Laser engraved white<br>Stainless = Laser engraved black |